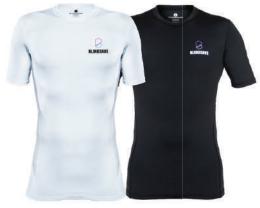

## **COMPRESSION WEAR**

- Perfect fit
- High quality compression fabrics from Italy 0
- Absorbs sweat 0
- Ensures freedom of movement 0
- Provides muscle support
- 0 Integrated place for a cup in shorts

Code: BCSLSB08, BCSLSW08 Size: XS-XXL Color: black, white

Code: BSCB08, BSCW08 Size: XS-XXL Color: black, white

Compression underwear is important to make goalies feel comfortable and provide nice contact with a body and equipment.

Code: BCSSSB08, BCSSSW08 Size: XS-XXL Color: black, white

Size: XS-XXL

Color: black, white

BLINUYE BLINDS SAVE Code: BCPB08.BCPW08