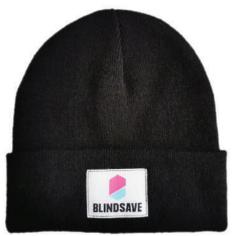

#### APPAREL

Hoody Code: BHB10, BHW10 Size: S-XL Color: white, black

Snapback Code: BSB10 Size: one size Color: black.whtie

Winter beanie Code: BWB10 Size: one size Color: black Bottle

**Code:** BB10 **Size:** one size