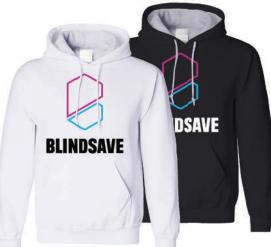

#### APPAREL

Hoody Code: BHB10, BHW10 Size: S-XL Color: white, black

Snapback Code: BSB10 Size: one size Color: black.whtie

Winter beanie Code: BWB10 Size: one size Color: black Bottle

**Code:** BB10 **Size:** one size