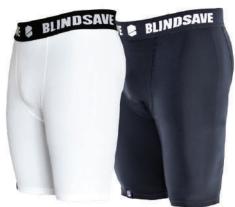

#### PADDED GOALIE SHORTS, JOCKSTRAP

- New type of padded goalie shorts
- Protection on hips
- Padding made from BAT (body adjust technology)
- High quality compression fabrics from Italy
- Outstanding comfort level
- Freedom of movement
- Lightweight garment
- Integrated place for a cup
- Extra rebound control effect for Padded shorts PRO +

BLINDSAVE

BLINDSAVE

Code: BJO7 Size: One size Color: black

**Code:** BGS07 **Size:** XS-XXL **Color:** black

**Code:** BPSPP07 **Size:** XS-XXL **Color:** black