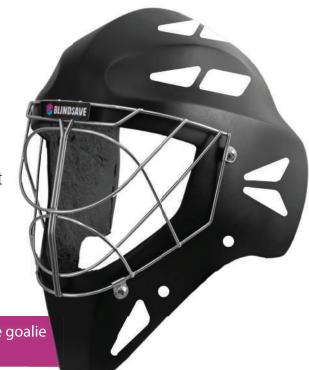

#### **GOALIE MASK SHARK**

- New & innovative design
- Designed according to ergonomic engineering standards
- Carbon glass & carbon fiber (limited edition) model
- New cat-eye grill
- BLINDSAVE original mask inserts decrease noise level after the ball hit
- Lightweight
- Certified by IFF
- Made in Latvia (EU)

**Code:** BMSB04, BMSW04, BMSC04, **Size:** One size **Color:** black, white, carbon fiber

The most innovative goalie mask in the market