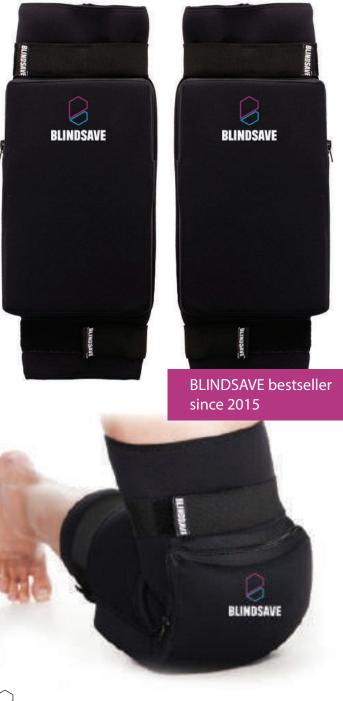

## **ELBOW PROTECTORS**

- Super light garment only 65 grams!
- Padding made from BAT (body adjust technology)
- Superior protection
- Integrated silicon rubber to prevent sliding
- High quality compression fabrics from Italy
- Breathable mesh fabric will keep you cool and avoid overheating

**Code:** BEP09 **Size:** S/M and L/XL **Color:** black

You can dive, fall and always feel safe and protected