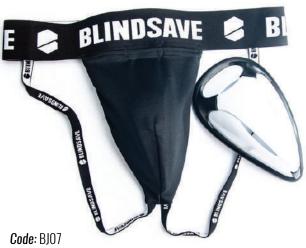

#### PADDED GOALIE SHORTS, JOCKSTRAP

- New type of padded goalie shorts
- Protection on hips
- Padding made from BAT (body adjust technology)
- High quality compression fabrics from Italy
- Outstanding comfort level
- Freedom of movement
- Lightweight garment
- Integrated place for a cup
- Extra rebound control effect for Padded shorts PRO +

BLINDSAVE

BLINDSAVE

Code: BJO7 Size: One size Color: black

**Code:** BGS07 **Size:** XS-XXL **Color:** black

**Code:** BPSPP07 **Size:** XS-XXL **Color:** black