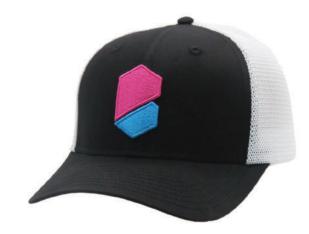

#### APPAREL

Hoody Code: BHB10, BHW10 Size: S-XL Color: white, black

Snapback Code: BSB10 Size: one size Color: black.whtie

Winter beanie Code: BWB10 Size: one size Color: black Bottle

**Code:** BB10 **Size:** one size