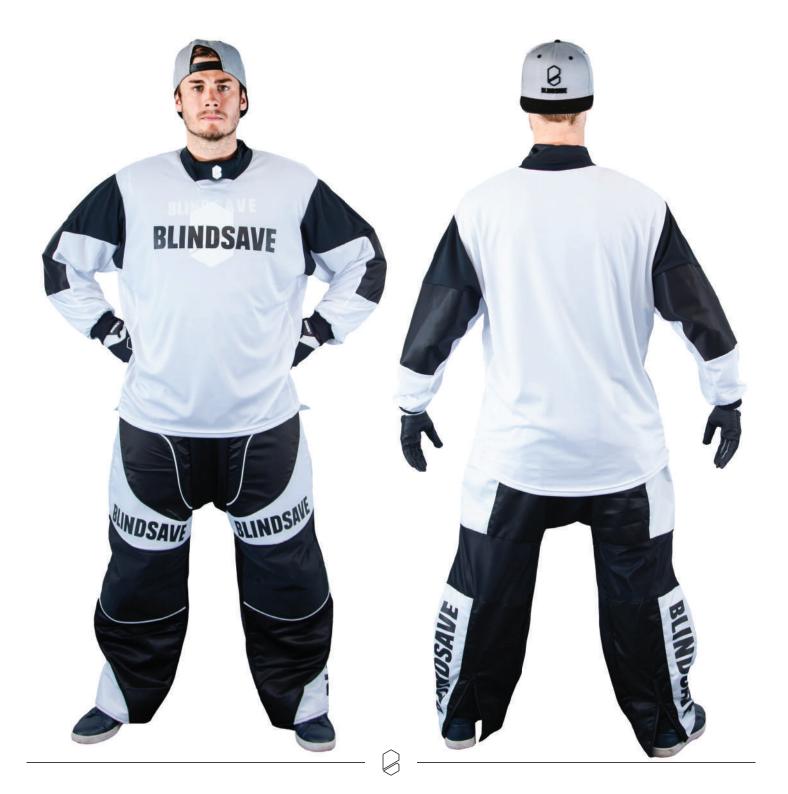

## **GOALIE SUIT SUPREME**

- Premium black & white color combination
- New generation fabrics
- O Goalie fit- makes you look big in the net
- Improved shape of goalie pants more flexible with freedom of movement
- Rebound control (!) in goalie pants
- Mesh fabrics to provide ventilation integrated in jersey and pants
- Less weight for goalie pants /
- New size XXL
- Available for custom made

Code: BJB03, BJW03, BGP03, Size: XS-XXL Color: black, white

NDSAV

Supreme quality and performance

MINDSAVE

BLINDSAVE

BLINDSAV