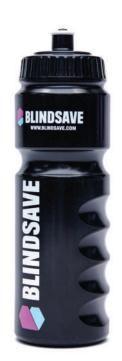

#### APPAREL

Hoody Code: BHB10, BHW10 Size: S-XL Color: white, black

Snapback Code: BSB10 Size: one size Color: black.whtie

Winter beanie Code: BWB10 Size: one size Color: black Bottle

**Code:** BB10 **Size:** one size