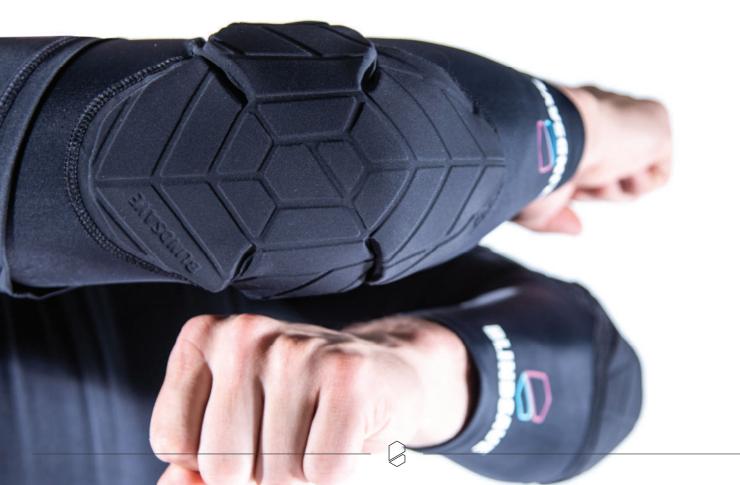

## **ELBOW PROTECTORS**

- Super light garment only 65 grams!
- Padding made from BAT (body adjust technology)
- Superior protection
- Integrated silicon rubber to prevent sliding
- High quality compression fabrics from Italy
- Breathable mesh fabric will keep you cool and avoid overheating

**Code:** BEP09 **Size:** S/M and L/XL **Color:** black

You can dive, fall and always feel safe and protected