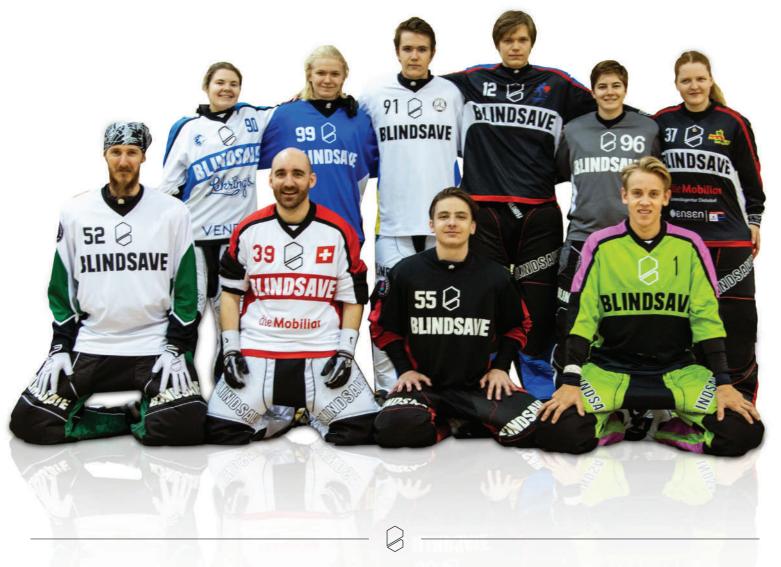

Code: BHB10, BHW10 Size: S-XL Color: white, black



Snapback Code: BSB10 Size: one size Color: black.whtie





Winter beanie Code: BWB10 Size: one size Color: black Bottle

**Code:** BB10 **Size:** one size

Color: black



#### Wristband with rebound control

*Code:* BWRCB10, BWRCW10 *Size:* one size *Color:* black, white





T-shirt 2020 Code: BTS10 Size: S-XL Color: dark blue **Reaction ball** *Code:* BRBW11 *Size:* one size *Color:* red, white

Towel

Code: BT10

Size: one size

Color: black

## **CUSTOM MADE GOALIE SUITS**

- BLINDSAVE is the only brand which offers custom made goalie suits
- Excellent opportunity to create your own design
- Three different goalie suits available for customiser
- Production time: 3-4 weeks

Only available at www.blindsavefloorball.com/customizer



#### FEEDBACK FROM TOP GOALIES



I've been using BLINDSAVE gear for more than five years now. It's not only high quality stuff, but also helps you to become a better goalkeeper. Pascal Meier, goalie of team Switzerland, MVP of World floorball championships 2018



For me BLINDSAVE is an easy pick as the number one when it comes to goalie equipment for several reasons. First of all the good protection and the functionality but also for how it fits and the smoothness.

Amanda Hill, goalie of team Sweden



I like BLINDSAVE gear cause it feels amazing! I can give it 100% in every game situation with a feeling of comfort and full protection!

Mike Trolle, goalie of team Denmar



BLINDSAVE is the best goalie gear I have ever used

Viktor Klintsten, champion of SSL

# For goalies by goalie