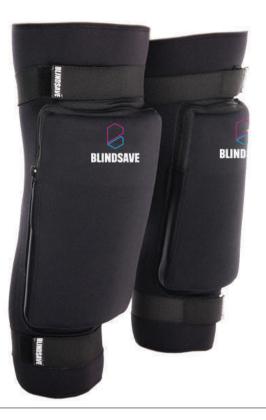

#### **KNEE PADS ORIGINAL**

- Upgraded design
- Ultimate protection, safety and comfort
- Less weight
- The biggest choice of paddings soft, hard, mix
- Changeable padding
- Orthopaedic fabric
- Anti-slide rubber line integrated in the knee pads
- Improved strap system

*Code:* BKOSO1, BKOHO1, BKOMO1 *Size:* S-XL *Color:* black