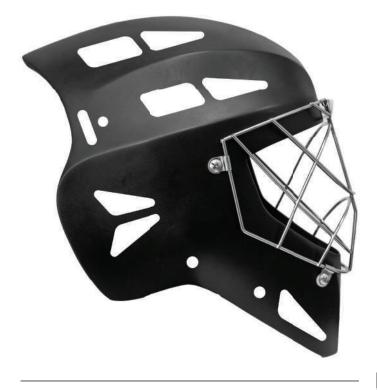

#### **GOALIE MASK SHARK**

- New & innovative design
- Designed according to ergonomic engineering standards
- Carbon glass & carbon fiber (limited edition) model
- New cat-eye grill
- BLINDSAVE original mask inserts decrease noise level after the ball hit
- Lightweight
- Certified by IFF
- Made in Latvia (EU)

**Code:** BMSB04, BMSW04, BMSC04, **Size:** One size **Color:** black, white, carbon fiber

The most innovative goalie mask in the market