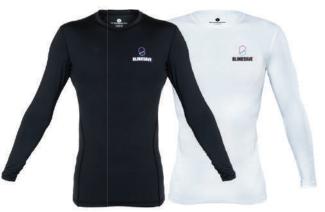

## **COMPRESSION WEAR**

- Perfect fit
- High quality compression fabrics from Italy 0
- Absorbs sweat 0
- Ensures freedom of movement 0
- Provides muscle support
- 0 Integrated place for a cup in shorts

Code: BCSLSB08, BCSLSW08 Size: XS-XXL Color: black, white

Code: BSCB08, BSCW08 Size: XS-XXL Color: black, white

Compression underwear is important to make goalies feel comfortable and provide nice contact with a body and equipment.

Code: BCSSSB08, BCSSSW08 Size: XS-XXL Color: black, white

Size: XS-XXL

Color: black, white

BLINUYE BLINDS SAVE Code: BCPB08.BCPW08