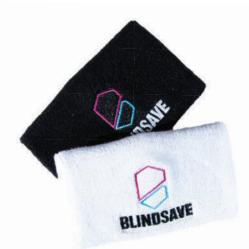

#### Wristband with rebound control

*Code:* BWRCB10, BWRCW10 *Size:* one size *Color:* black, white

T-shirt 2020 Code: BTS10 Size: S-XL Color: dark blue **Reaction ball** *Code:* BRBW11 *Size:* one size *Color:* red, white