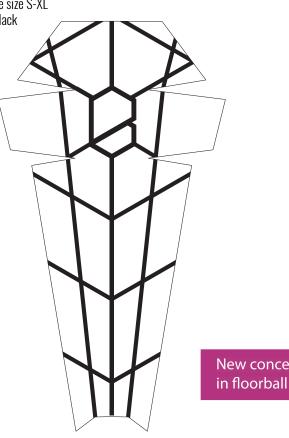

#### **KNEE PADS LONG**

- Absolutely new concept of floorball knee pads
- Longer design provides more protection, especially on shins
- Innovative holding system insures a perfect fit
- High level of comfort
- Freedom of movement
- Ergonomic design of pads ensures flexibility
- Lightweight garment
- Orthopaedic fabric

**Code:** BKL01 **Size:** one size S-XL

Color: black

New concept for knee pads